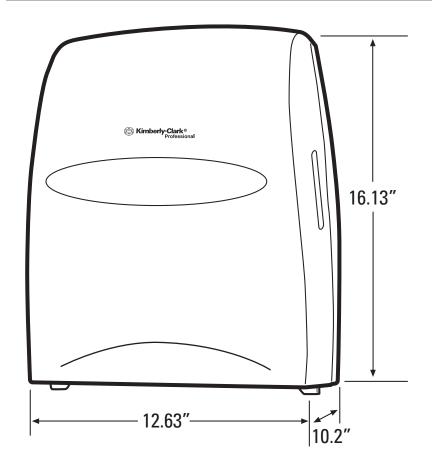

## **ELECTRONIC TOUCHLESS ROLL TOWEL DISPENSER**

Made of high impact plastic with a smoked cover and a gray back with transparent window for viewing product level. Dispenser automatically dispenses a single sheet of paper when users' hand is placed beneath dispenser. No-touch dispensing system helps reduce the spread of dirt and germs. Dispenses one 8" diameter roll with 1.75" core plus a stub roll. Features include adjustable sensitivity, sheet length and delay between sheets. Also incorporates a sleep mode to shut down unit when lights are out to conserve battery life. Choice of key activated spring latch or push button operation. Operates on four D size alkaline batteries or AC adapter. One per case.

Suggested mounting height is 48" maximum from the bottom of housing.

When installed properly and used with the corresponding product, this dispenser meets the ADA Standards for Accessible Design.